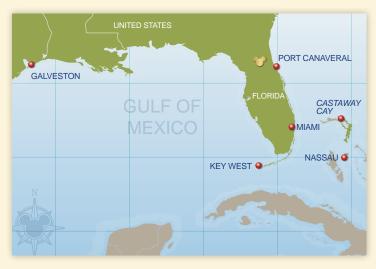

5-Night Bahamian Cruise

GALVESTON, TEXAS

LOS ANGELES, CA

PORT CANAVERAL, FL 7-Night Eastern & Western Caribbean Cruise

#### 4-Night Western Caribbean Cruise

Disney Wonder® departing from Galveston, Texas

2013 Sail Dates December 27, 31 2014 Sail Dates

- · Galveston, TX
- At Sea
- · Cozumel, Mexico
- At Sea
- · Galveston, TX

# 5-Night Western Caribbean Cruise

Disney Magic and Disney Wonder departing from Miami, Florida

2013 Sail Dates

November 1, 15, 29 December 13

2014 Sail Dates January 10, 24 February 7, 21 March 7, 21 April 4, 18

# 5-Night Western Caribbean Cruise with Disney's Castaway Cay

Disney Magico and Disney Wondero departing from Miami, Florida

2013 Sail Dates October 27

November 10, 24 December 8, 22

2014 Sail Dates January 19 February 2, 16

### 6-Night Western Caribbean Cruise

Disney Wonder® departing from Galveston, Texas

2013 Sail Dates December 21

- · Galveston, TX
- At Sea
- · Cozumel, Mexico
- · Grand Cayman
- At Sea
- At Sea
- Galveston, TX

#### 7-Night Western Caribbean Cruise

Disney Wonder® departing from Galveston, Texas

2013 Sail Dates October 5, 19 November 2, 16, 30

- · Galveston, TX
- At Sea
- At Sea
- Falmouth, Jamaica
- Grand Cayman
- · Cozumel, Mexico
- At Sea
- Galveston, TX

#### 7-Night Bahamian Cruise

Disney Wonder® departing from Galveston, Texas

2013 Sail Dates September 28

October 12, 26 November 9, 23 December 7, 14

- · Galveston, TX
- At Sea
- · Key West, FL
- · Disney's Castaway Cay
- Nassau
- At Sea
- At Sea
- · Galveston, TX