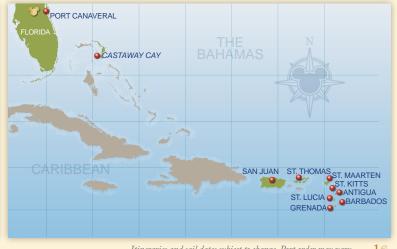

# 2013

JUN BARCELONA, SPAIN JUL

VANCOUVER, CANADA

Sailing all of 2013 from

PORT CANAVERAL, FL

Sailing all of 2013 from

MIAMI, FL OCT NOV

PORT CANAVERAL, FL

5-Night Bahamian Cruise

GALVESTON, TEXAS

LOS ANGELES, CA

PORT CANAVERAL, FL 7-Night Eastern & Western Caribbean Cruise

# 2014

| JAN | PORT CANAVERAL, FL<br>3-, 4-Night Bahamian Cruise        |
|-----|----------------------------------------------------------|
| FEB |                                                          |
| MAR |                                                          |
| APR |                                                          |
| MAY | PORT CANAVERAL, FL<br>12-Night Transatlantic Cruise      |
| JUN | BARCELONA, SPAIN<br>4-, 5-, 7-, 12-Night European Cruise |
| JUL | VENICE, ITALY 9-, 12-Night European Cruise               |
| AUG | BARCELONA, SPAIN<br>14-Night Transatlantic Cruise        |
| SEP | SAN JUAN, PUERTO RICO<br>7-Night Southern Caribbean      |

OCT

NOV

DEC

**AUG** 

SEP

DEC

### MIAMI, FL

Sailing all of 2014 from

Sailing all of 2014 from

SAN DIEGO, CA ORT CANAVERAL, FL

VANCOUVER, CANADA

PORT CANAVERAL, FL

PORT CANAVERAL, FL

# SAN DIEGO, CA

PORT CANAVERAL, FL

MIAMI, FL

Ships' Registry: The Bahamas ©Disney GS2013-10156