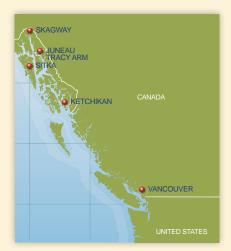

# 7-Night Alaskan Cruise

Disney Wonder® departing from Vancouver, Canada

#### 2013 Sail Dates July 1, 8, 15, 22, 29 August 5, 12, 19, 26 September 2

2014 Sail Dates June 2, 9, 16, 23, 30 July 7, 14, 21, 28 August 4, 11, 18, 25 September 1

- · Vancouver, Canada
- At Sea
- · Tracy Arm, Alaska
- Skagway, Alaska
- · Juneau, Alaska
- · Ketchikan, Alaska
- At Sea
- · Vancouver, Canada

# 9-Night Alaskan Cruise

Disney Wonder® departing from Vancouver, Canada

2014 Sail Dates

- · Vancouver, Canada
- · 2 magical days at sea
- · Sitka, Alaska
- · Tracy Arm, Alaska
- Skagway, Alaska
- Juneau, Alaska
- · Ketchikan, Alaska
- At Sea
- · Vancouver, Canada