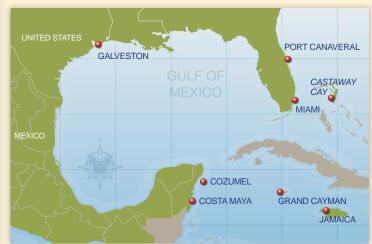

#### 4-Night Western Caribbean Cruise

Disney Wonder® departing from Galveston, Texas

2013 Sail Dates December 27, 31 2014 Sail Dates

- · Galveston, TX
- At Sea
- · Cozumel, Mexico
- At Sea
- · Galveston, TX

# 5-Night Western Caribbean Cruise

Disney Magic and Disney Wonder departing from Miami, Florida

2013 Sail Dates

November 1, 15, 29 December 13

2014 Sail Dates January 10, 24 February 7, 21 March 7, 21 April 4, 18

# 5-Night Western Caribbean Cruise with Disney's Castaway Cay

Disney Magico and Disney Wondero departing from Miami, Florida

2013 Sail Dates October 27

November 10, 24 December 8, 22

2014 Sail Dates January 19 February 2, 16

### 6-Night Western Caribbean Cruise

Disney Wonder® departing from Galveston, Texas

2013 Sail Dates December 21

- · Galveston, TX
- At Sea
- · Cozumel, Mexico
- · Grand Cayman
- At Sea
- At Sea
- Galveston, TX

#### 6-Night Western Caribbean Cruise with Disney's *Castaway Cay*

Disney Wonder® departing from Miami, Florida

2014 Sail Dates October 11

- Miami, FL
- At Sea
- · Grand Cayman
- · Cozumel, Mexico
- At Sea
- · Disney's Castaway Cay
- Miami, FL

#### 7-Night Western Caribbean Cruise

Disney Wonder® departing from Galveston, Texas

2013 Sail Dates October 5, 19 November 2, 16, 30

- · Galveston, TX
- At Sea
- At Sea
- Falmouth, Jamaica
- Grand Cayman
- · Cozumel, Mexico
- At Sea
- Galveston, TX

#### 7-Night Western Caribbean Cruise

Disney Fantasy® departing from Port Canaveral, Florida

2013 Sail Dates
July 6, 20
August 3, 17, 31
September 14, 28

October 12, 26 November 9, 23 December 7, 21 2014 Sail Dates
January 4, 18
February 1, 15
March 1, 15, 29
April 12, 26

## 7-Night Western Caribbean Cruise

Disney Magic<sub>®</sub> departing from Port Canaveral, Florida

2014 Sail Dates November 2, 23 December 7, 21

- Port Canaveral, FL
- · Key West, FL
- At Sea
- Grand Cayman
- · Cozumel, Mexico
- At Sea
- · Disney's Castaway Cay
- · Port Canaveral, FL

#### 7-Night Western Caribbean Cruise

Disney Fantasy® & Disney Magic® departing from Port Canaveral, Florida

2014 Sail Dates

Disney Fantasy® Sa May 10, 24 June 7, 21 July 5, 19 August 2, 16, 30 September 13, 27 October 11, 25 November 8